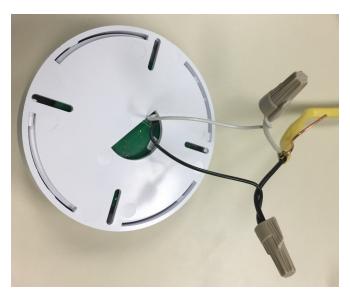

### **CONNECTING THE WIRES:**

- 1. Strip wires to 1/2".
- 2. Connect the LINE wire to the BLACK wire on the VDT1300 using a Wire-Nut® or IN-SURE® Push-In connector.
- 3. Connect the NEUTRAL wire to the WHITE wire on the VDT1300 using a Wire-Nut® or IN-SURE® Push-In connector.