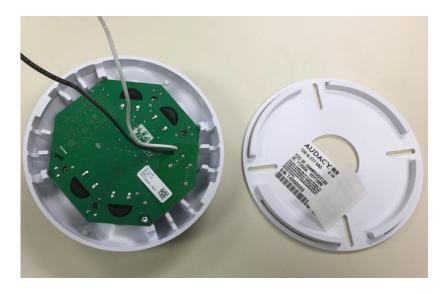

#### INSTALLING THE VDT1300 DUAL-TECHNOLOGY MOTION SENSOR

- 1. Twist the mounting plate counter clockwise, releasing it from the sensor housing.
- 2. Mount the mounting plate on the junction box or trim ring with tabs facing down.
- Connect wires as described below under Connecting the Wires.
- 4. Place VDT1300 against the mounting plate and turn clockwise until secure.

## SERIAL NUMBER TRACKING

It is highly recommended to keep close track of all device barcodes. Instructions for ways to track are listed here:

- Remove the 2 tear-away stickers that contain the serial number.
- Apply these to a drawing of the space containing the fixture or a tracking sheet to identify the serial number and its location in the room (tracking sheet available in Appendix of User Manual, p. 47).
- If these tear away labels are missing, please write down the serial number of the sensor in a safe place.
- These serial numbers are required in order to have a fully functioning Audacy Wireless Controls system.