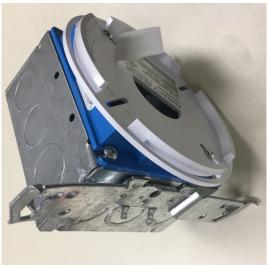

#### INSTALLING THE VDT1300 DUAL-TECHNOLOGY MOTION SENSOR

- 1. Twist the mounting plate counter clockwise, releasing it from the sensor housing.
- 2. Mount the mounting plate on the junction box or trim ring with tabs facing down.
- Connect wires as described below under Connecting the Wires.
- 4. Place VDT1300 against the mounting plate and turn clockwise until secure.